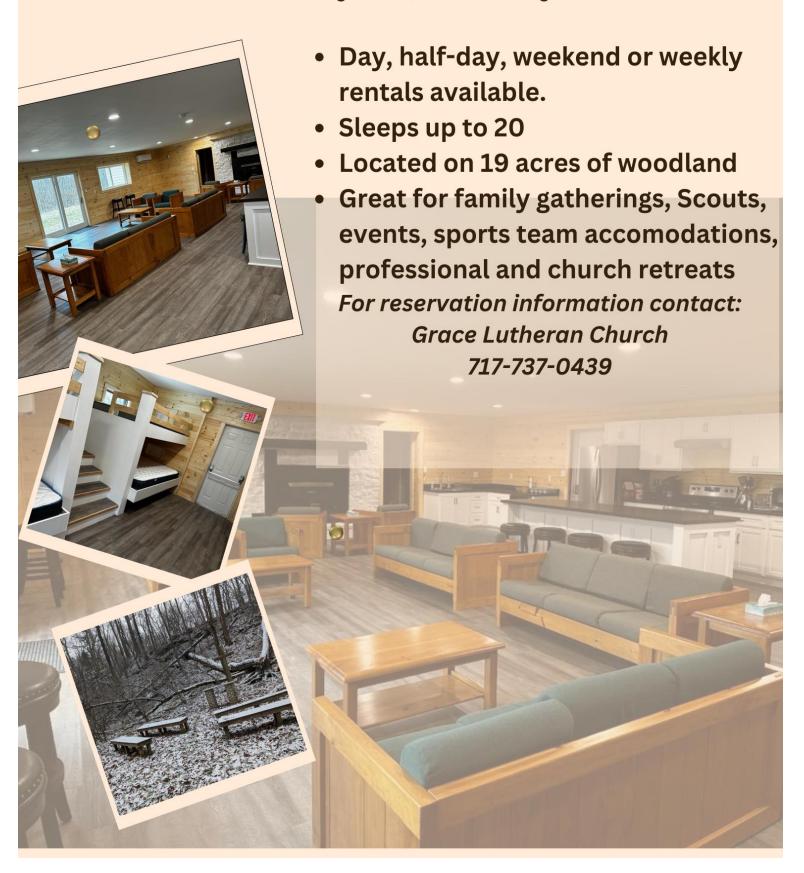

## Kentland Retreat Center Fees

1024 E. Winding Hill Road, Mechanicsburg, PA 17055

Effective 2/1/24 and replaces all other rate schedules.

Facility accommodates 50 people for an indoor event. Lodge sleeps 20+ in two separate bunk rooms.

In addition to the rental fee, a \$150 refundable deposit is due <u>at least 2 weeks prior</u> to the event date. (A fee of \$15 will be charged if mattress covers are damaged & have to be replaced.)

#### Weekdays: (Monday, Tuesday, Wednesday, or Thursday)

| Full Day               | (more than 4 hours) | \$1 | L25 |
|------------------------|---------------------|-----|-----|
| Half-day               | (4 hours or less)   | \$7 | 75  |
| Single Night Overnight |                     |     | L75 |

#### Weekends:

| Daily Rate (Friday, Saturday or Sunday) | \$175 |
|-----------------------------------------|-------|
| Single Night Overnight                  | \$225 |
| Whole Weekend (Fri., Sat., and Sun)     | \$425 |
| Long Weekend (4 days & 3 nights)        | \$525 |

#### Full Week:

| Monday through Sunday | \$1025 |
|-----------------------|--------|
| (7 days & 6 nights)   |        |

To see more images of the Kentland Retreat Center follow us on Facebook (Kentland Retreat Center a Ministry of Grace Lutheran Church) or on our website at <a href="https://www.gracecamphill.org/kentland">https://www.gracecamphill.org/kentland</a>.